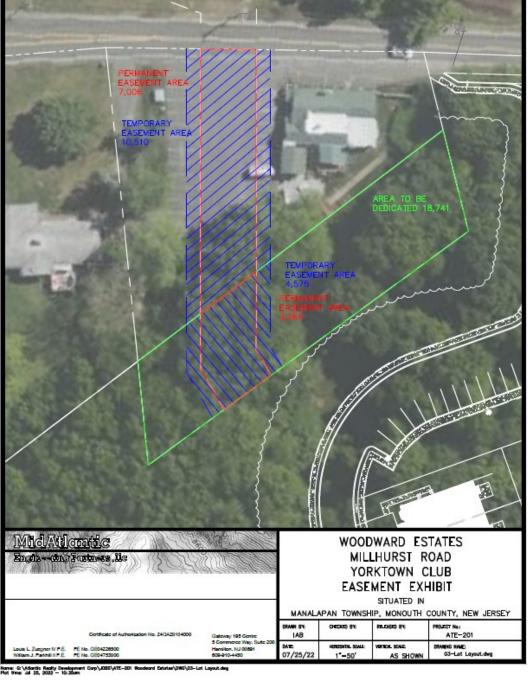

### **Proposal**

- To serve 130 market rate 3-bedroom townhomes
- To serve 55 age-restricted affordable rental apartments
  - 11 one-bedroom
  - 33 two-bedroom
  - 11 three-bedroom
- Sewer easement through L 21
  - Connect Yorktowne Club to sewer
- Proposed Site-Specific WQMP Amendment
  - ⊕ 22.66; 25. 9; 19.34 acres to the WMUA sewer service area
  - 49,545 gpd (Resolution says 49,454 gpd, this needs to be corrected)

Overall Lot Plan -Enlarged

Easement

Utility Plan Panel D

Utility Plan Panel D - Enlarged