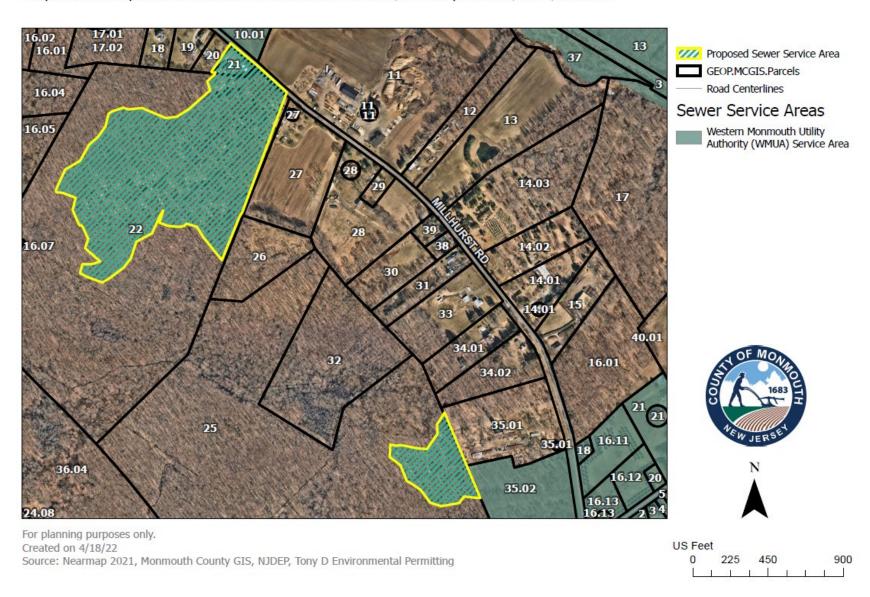

## Location/ Existing Conditions

- Manalapan Township B 67 L 21, 22, 25
- 144 +/- acres
- Woodlands (B 67 L 22, 25)
  - AH-WE (Affordable Housing Woodward Estates Zone)
- Yorktowne Club (B 67 L 21)
  - 。 R-AG/4 zone
  - Existing non-profit w/ septic
- Adjacent properties- residential, wooded uplands and wetlands

### **Proposal**

- To serve 130 market rate 3-bedroom townhomes
- To serve 55 age-restricted affordable rental apartments
  - 11 one-bedroom
  - 33 two-bedroom
  - 11 three-bedroom
- Sewer easement through L 21
  - Connect Yorktowne Club to sewer
- Proposed Site-Specific WQMP Amendment
  - ⊕ 22.66; 25. 9; 19.34 acres to the WMUA sewer service area
  - 49,545 gpd (Resolution says 49,454 gpd, this needs to be corrected)

#### Proposed Site Specific Amendment: Woodward Estates, Manalapan B 67, L 21, 22 & 25