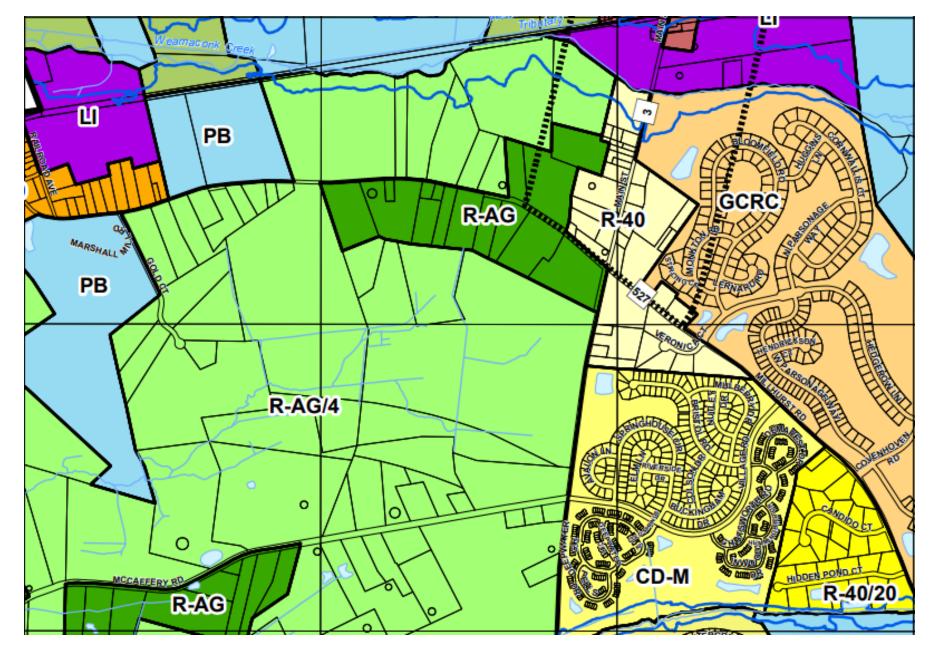

## Location/ Existing Conditions

- Manalapan Township B 67 L 21, 22, 25
- 144 +/- acres
- Woodlands (B 67 L 22, 25)
  - AH-WE (Affordable Housing Woodward Estates Zone)
- Yorktowne Club (B 67 L 21)
  - 。 R-AG/4 zone
  - Existing non-profit w/ septic
- Adjacent properties- residential, wooded uplands and wetlands

Manalapan Zoning Map Excerpt