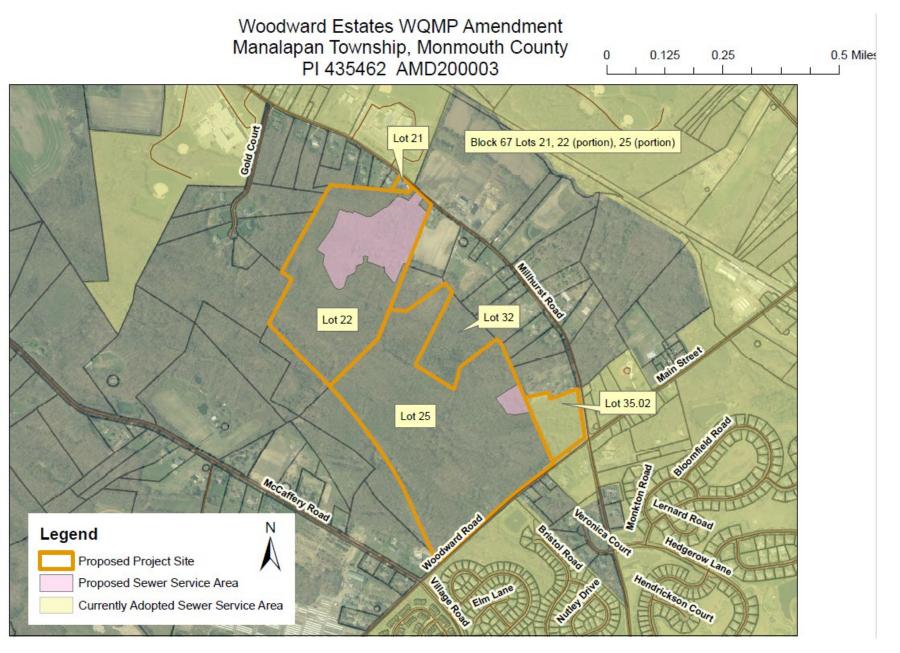

## Location/ Existing Conditions

- Manalapan Township B 67 L 21, 22, 25
- 144 +/- acres
- Woodlands (B 67 L 22, 25)
  - AH-WE (Affordable Housing Woodward Estates Zone)
- Yorktowne Club (B 67 L 21)
  - 。 R-AG/4 zone
  - Existing non-profit w/ septic
- Adjacent properties- residential, wooded uplands and wetlands

### **Proposal**

- To serve 130 market rate 3-bedroom townhomes
- To serve 55 age-restricted affordable rental apartments
  - 11 one-bedroom
  - 33 two-bedroom
  - 11 three-bedroom
- Sewer easement through L 21
  - Connect Yorktowne Club to sewer
- Proposed Site-Specific WQMP Amendment
  - ⊕ 22.66; 25. 9; 19.34 acres to the WMUA sewer service area
  - 49,545 gpd (Resolution says 49,454 gpd, this needs to be corrected)

#### Proposed Site Specific Amendment: Woodward Estates, Manalapan B 67, L 21, 22 & 25