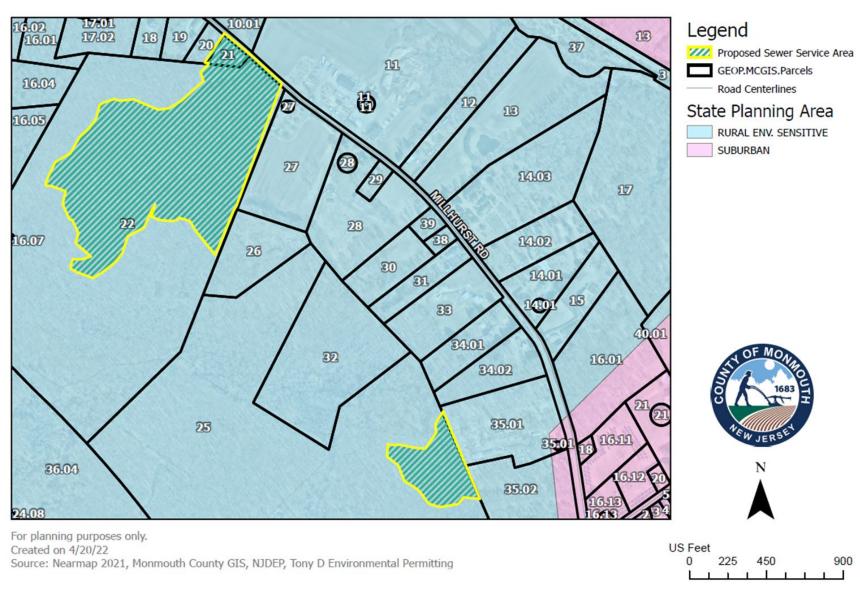

# WOODWARD ESTATES SITE SPECIFIC AMENDMENT

ARC 9/6/23

## **Background**

- 8/3/22 ARC reviewed
- 8/15/22 MCPB adopted Resolution 2022-12
- 9/8/22 NJDEP caught math error
- 9/21/22 received revised application and explanation from applicant
- 10/6/22 ARC reviewed revision
- 10/17/22 MCPB adopted Resolution 2022-14
- 10/27/22 Manalapan Township Planning Board memorialized Resolution granting Preliminary and Final Subdivision Approval and Preliminary and Final Site Plan Approval, with ancillary variance relief
- March 2023 NJDEP requested applicant reduce the proposed sewer service area: a small portion on lot 22 and about an acre on lot 25
- 8/9/23- received notification that preliminary notice will appear in the 9/5/23 NJ Register, but it shows a different discharge and acreage than MCPB Reso 2022-14

## Location/ Existing Conditions

- Manalapan Township B 67 L 21, 22, 25
- 144 +/- acres
- Woodlands (B 67 L 22, 25)
  - AH-WE (Affordable Housing Woodward Estates Zone)
- Yorktowne Club (B 67 L 21)
  - 。 R-AG/4 zone
  - Existing non-profit w/ septic
- Adjacent properties- residential, wooded uplands and wetlands

### **Proposal**

- To serve 130 market rate 3-bedroom townhomes
- To serve 55 age-restricted affordable rental apartments
  - 11 one-bedroom
  - 33 two-bedroom
  - 11 three-bedroom
- Sewer easement through L 21
  - Connect Yorktowne Club to sewer
- Proposed Site-Specific WQMP Amendment
  - ⊕ 22.66; 25. 9; 19.34 acres to the WMUA sewer service area
  - 49,545 gpd (Resolution says 49,454 gpd, this needs to be corrected)

#### Proposed Site Specific Amendment: Woodward Estates, Manalapan B 67, L 21, 22 & 25